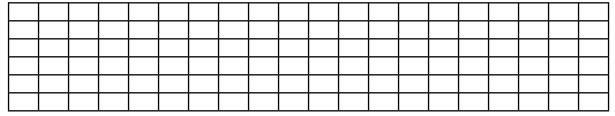

Each brick paver will be etched with your own personalized text and provide a permanent record of your generous gift!

\$250 4X8 Brick with up to 3 lines of text (max of 20 characters per line) \$500 8X8 Brick with up to 6 lines of text (max of 20 characters per line)

Select Brick Size: ☐ 4"x8" or ☐ 8"x8" square Engraving (please put one character - letter or number - per small box)

Please submit one completed form for each brick, along with a check to Palouse Prairie Charter School, P.O. Box 9511, Moscow ID 83843. You can also purchase online at www.palouseprairieschool.org/future.